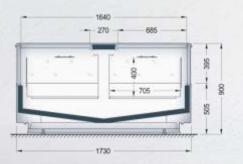

#### LDL-xxx-27

counter with lift-up system, two/three level cascade as an option

#### Elegance

and better product exposition