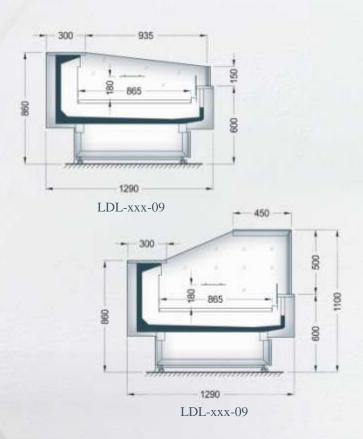

#### Inouse LDL-xxx-09

**Special designed refrigeration counter** for remote cooling system, straight glass

LDL-xxx-26

LDL-xxx-26

LNL-xxx-27

LGL-xxx-27 (bain maree)

LGL-xxx-27