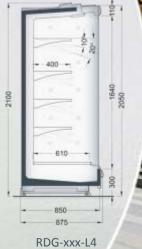

**Special designed refrigeration counter** for remote cooling system, straight glass









LDL-xxx-26







LDL-xxx-26









LNL-xxx-27

LGL-xxx-27 (bain maree)









LGL-xxx-27

#### Inotse LSL-xxx-11







LSL-xxx-11



LSL-xxx-11





LDG-xxx-04

### Grazia











180 aption 3 900

LDG-xxx-04











LDH-xxx-01/02/03/04/05/13

## Holland



Holland &

LDH-xxx-01/02/03/04/05/13







LDH-xxx-02



LDH-xxx-03



LDH-xxx-04



LDH-xxx-05

960 1005 LDH-xxx-13

JBG 2

LDH-xxx-01/02/03/04/05/13





LDH-xxx-01/02/03/04/05/13









#### MULTIDECKS REMOTE





RDG-xxx-H2/H3/H4/L2/L3/L4

### Gerlach





Refrigeration remote multideck with or without glass doors



Gerlach RDG-xxx-H2/H3/H4





RDG-xxx-H3



RDG-xxx-H4





#### Gerlach

RDG-xxx-L2/L3/L4









RDH-xxx-H3

# Himalaya



#### Himalaya RDH-xxx-H3 (version 2)







RDH-xxx-H3



RDT-xxx-H1/L1/L2/L3/L4/M2/M3/M4

### Tarcoola





#### RDT-xxx-H1 Tarcoola













RDK-xxx-H1 (version 1)

# Kaukaz



### Kaukaz RDK-xxx-H1







RDK-xxx-H1



### Kaukaz

RDK/SDK-xxx-11

Just arrived!









### Kaukaz RDK/SDK-xxx-11





RDP-xxx-H2/03/07

### & Parma Panama



## & Parma RDP-xxx-L1/H1/H2







RDH-xxx-L1





RDH-xxx-H2



#### & Parma Panama



RDP-xxx-03



RDH-xxx-03



& Parma RDP-xxx-07









RDO-xxx-H1/H2

# Olimp



### Olimp

RDO-xxx-H1/H2





RDO-xxx-H1







### Olimp





RDO-xxx-H2





RDA-xxx-05/15

# Andy











RDA-xxx-05

### Andy







RDA-xxx-11









RDA-xxx-12

# Andy RDA-xxx-15







RDA-xxx-15





Andy RDA-xxx-22/23





RDA-xxx-22