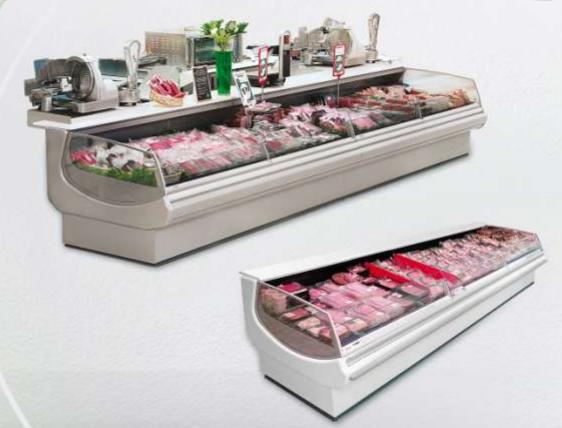

#### Inouse LDL-xxx-09

**Special designed refrigeration counter** for remote cooling system, straight glass

LDL-xxx-26

LDL-xxx-26

LNL-xxx-27

LGL-xxx-27 (bain maree)

LGL-xxx-27