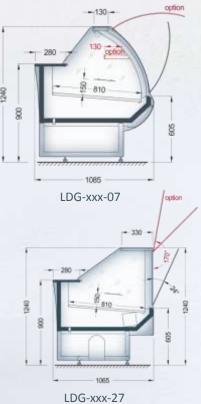

#### Inotse LSL-xxx-11

LSL-xxx-11

LSL-xxx-11

LDG-xxx-04

### Grazia

180 aption 3 900

LDG-xxx-04

LDH-xxx-01/02/03/04/05/13