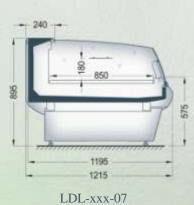

#### PRODUCER OF PROFESSIONAL REFRIGERATION EQUIPMENT



JBG-2 Sp. z o.o. 43-254 Warszowice ul. Gajowa 5 Poland

### PRESENTATION JBG 2 CABINET





#### REMOTE COLLECTION





#### COUNTERS REMOTE





LDL-xxx-06/26 LNL-xxx-27 LGL-xxx-27

### Lhotse



#### Lhouse LDL-xxx-06







### Lhouse LDL-xxx-06







Possibility of connecting in one line with low multidecks

#### Lhotse

LDL-xxx-07











#### Inouse LDL-xxx-07







#### Lhouse LDL-xxx-07









LDL-NW90-07







LDL-NZ45-07

#### Inouse LDL-xxx-07









#### Inouse LDL-xxx-09















**Special designed refrigeration counter** for remote cooling system, straight glass









LDL-xxx-26







LDL-xxx-26









LNL-xxx-27

LGL-xxx-27 (bain maree)









LGL-xxx-27

#### Inotse LSL-xxx-11







LSL-xxx-11



LSL-xxx-11





LDG-xxx-04

### Grazia











180 aption 3 900

LDG-xxx-04











LDH-xxx-01/02/03/04/05/13

## Holland



Holland &

LDH-xxx-01/02/03/04/05/13







LDH-xxx-02



LDH-xxx-03



LDH-xxx-04



LDH-xxx-05

960 1005 LDH-xxx-13

JBG 2

LDH-xxx-01/02/03/04/05/13





LDH-xxx-01/02/03/04/05/13









#### MULTIDECKS REMOTE





RDG-xxx-H2/H3/H4/L2/L3/L4

### Gerlach





Refrigeration remote multideck with or without glass doors



Gerlach RDG-xxx-H2/H3/H4





RDG-xxx-H3



RDG-xxx-H4





#### Ger