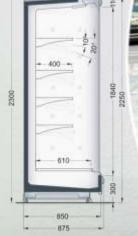

#### MULTIDECKS REMOTE

RDG-xxx-H2/H3/H4/L2/L3/L4

### Gerlach

Refrigeration remote multideck with or without glass doors

Gerlach RDG-xxx-H2/H3/H4

RDG-xxx-H3

RDG-xxx-H4