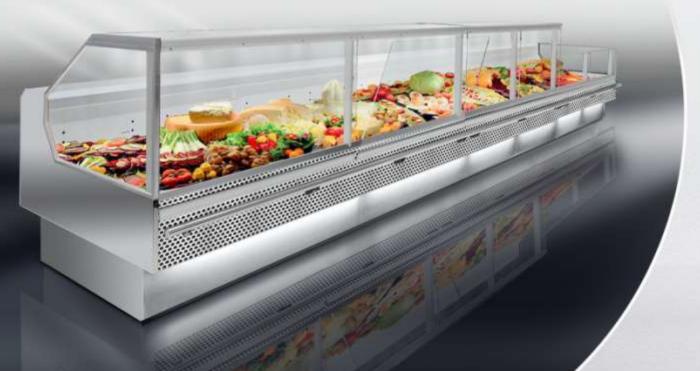

#### LDL-xxx-27

counter with lift-up system, two/three level cascade as an option

#### Elegance

and better product exposition