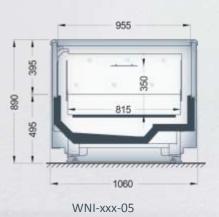

RDP-xxx-03



RDH-xxx-03



& Parma RDP-xxx-07









RDO-xxx-H1/H2

# Olimp



### Olimp

RDO-xxx-H1/H2





RDO-xxx-H1







### Olimp





RDO-xxx-H2





RDA-xxx-05/15

# Andy











RDA-xxx-05

### Andy







RDA-xxx-11









RDA-xxx-12

# Andy RDA-xxx-15







RDA-xxx-15





Andy RDA-xxx-22/23





RDA-xxx-22







### Andy







RDA-xxx-16

Andy







RDA-xxx-17

## Andy RDA-xxx-18







RDA-xxx-18



#### MNX/MNY-xxx-L1/H1













MNX/MNY-xxx-H1



MNX/MNY-xxx-L1





### ISLANDS REMOTE





WNE/WDE-xxx-01/02/03/04/06/07 WNI/WDI-xxx-03/04/05

# Everest









WNE-xxx-01



WNE-xxx-01







WNE/WDE-xxx-03



WNE/WDE-xxx-03







WNE/WDE-xxx-06



WNE/WDE-xxx-06







WNE/WDE-xxx-07

### Everest wni/wdi-xxx-04







WNI/WDI-xxx-04



WNI/WDI-xxx-04











### CABINETS REMOTE





SNA-xxx-H-x/L-x

# Arctic





### Arctic

SNA-xxx-Hx







### Arctic

SNA-xxx-Lx









# COUNTERS (IN PROGRESS) REMOTE









#### LDL-xxx-27

counter with lift-up system, two/three level cascade as an option

#### Elegance

and better product exposition















#### **Color range RAL - Standard JBG-2**





#### **Temperature class**



$$H + 1^{\circ}C \div + 10^{\circ}C$$

$$M1 -1^{0}C \div +5^{0}C$$

$$M2 -1^{0}C \div +7^{0}C$$



3 temperature class = 25°C and 60% humidity