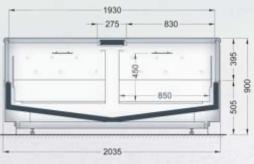

#### LDL-xxx-27

counter with lift-up system, two/three level cascade as an option

#### Elegance

and better product exposition