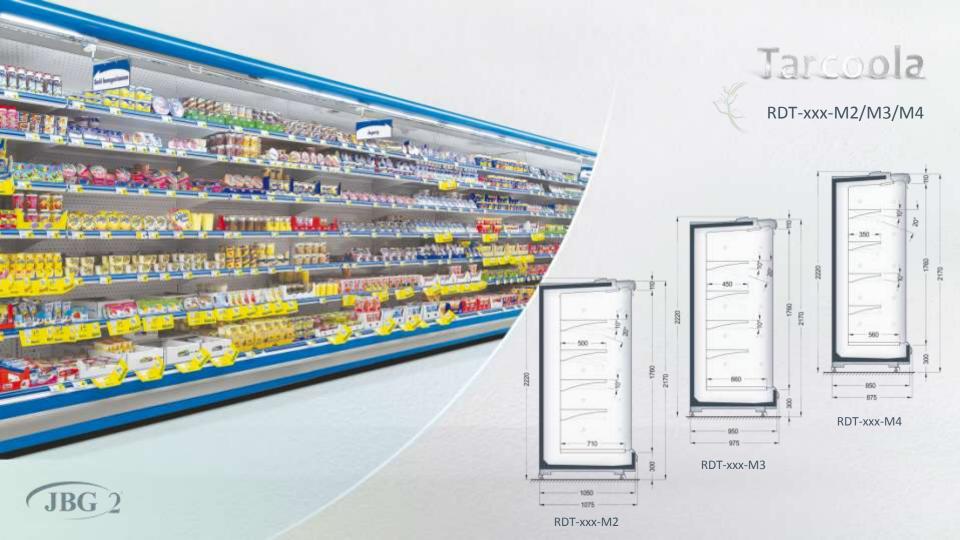

#### Himalaya RDH-xxx-H3 (version 2)

RDH-xxx-H3

RDT-xxx-H1/L1/L2/L3/L4/M2/M3/M4

### Tarcoola

#### RDT-xxx-H1 Tarcoola

RDK-xxx-H1 (version 1)