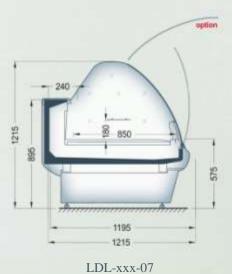

#### PRODUCER OF PROFESSIONAL REFRIGERATION EQUIPMENT



JBG-2 Sp. z o.o. 43-254 Warszowice ul. Gajowa 5 Poland

### PRESENTATION JBG 2 CABINET





#### REMOTE COLLECTION





#### COUNTERS REMOTE





LDL-xxx-06/26 LNL-xxx-27 LGL-xxx-27

### Lhotse



#### Lhouse LDL-xxx-06







### Lhouse LDL-xxx-06







Possibility of connecting in one line with low multidecks

#### Lhotse

LDL-xxx-07











#### Inouse LDL-xxx-07







#### Lhouse LDL-xxx-07









LDL-NW90-07







LDL-NZ45-07

#### Inouse LDL-xxx-07









#### Inouse LDL-xxx-09















**Special designed refrigeration counter** for remote cooling system, straight glass









LDL-xxx-26







LDL-xxx-26









LNL-xxx-27

LGL-xxx-27 (bain maree)









LGL-xxx-27

#### Inotse LSL-xxx-11







LSL-xxx-11



LSL-xxx-11





LDG-xxx-04

### Grazia











180 aption 3 900

LDG-xxx-04











LDH-xxx-01/02/03/04/05/13

## Holland



Holland &

LDH-xxx-01/02/03/04/05/13







LDH-xxx-02



LDH-xxx-03



LDH-xxx-04



LDH-xxx-05

960 1005 LDH-xxx-13

JBG 2

LDH-xxx-01/02/03/04/05/13





LDH-xxx-01/02/03/04/05/13









#### MULTIDECKS REMOTE





RDG-xxx-H2/H3/H4/L2/L3/L4

### Gerlach





Refrigeration remote multideck with or without glass doors



Gerlach RDG-xxx-H2/H3/H4





RDG-xxx-H3



RDG-xxx-H4





#### G