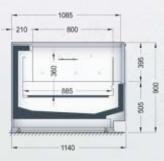

#### Inouse LDL-xxx-09

**Special designed refrigeration counter** for remote cooling system, straight glass

LDL-xxx-26

LDL-xxx-26

LNL-xxx-27

LGL-xxx-27 (bain maree)

LGL-xxx-27