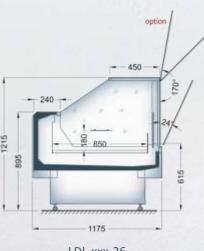

### Lhouse LDL-xxx-06

Possibility of connecting in one line with low multidecks

#### Lhotse

LDL-xxx-07