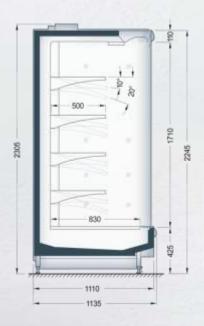

#### Inouse LDL-xxx-09

**Special designed refrigeration counter** for remote cooling system, straight glass

LDL-xxx-26

LDL-xxx-26

LNL-xxx-27

LGL-xxx-27 (bain maree)

LGL-xxx-27