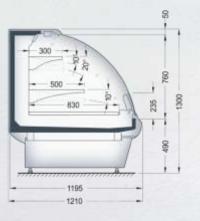

#### LDL-xxx-27

counter with lift-up system, two/three level cascade as an option