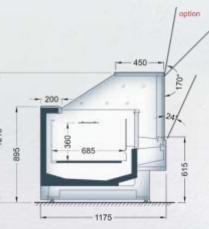

#### Inouse LDL-xxx-09

**Special designed refrigeration counter** for remote cooling system, straight glass

LDL-xxx-26

LDL-xxx-26

LNL-xxx-27

LGL-xxx-27 (bain maree)

LGL-xxx-27