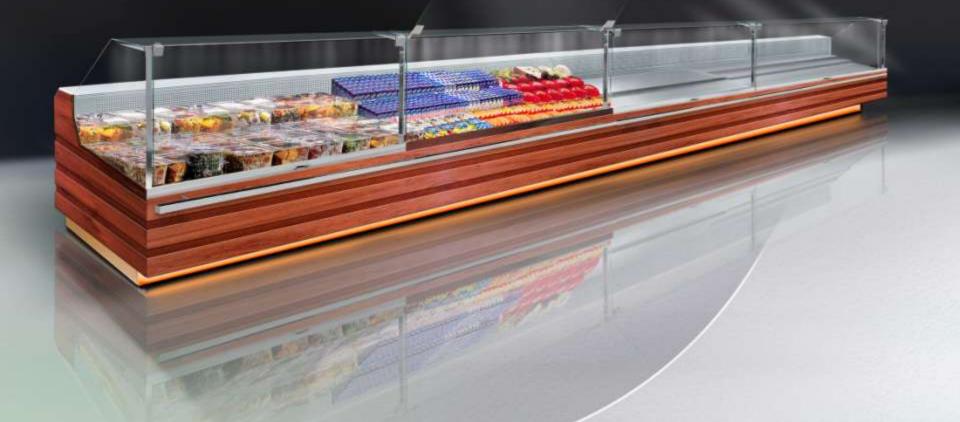

#### Inouse LDL-xxx-09

**Special designed refrigeration counter** for remote cooling system, straight glass

LDL-xxx-26

LDL-xxx-26

LNL-xxx-27

LGL-xxx-27 (bain maree)

LGL-xxx-27