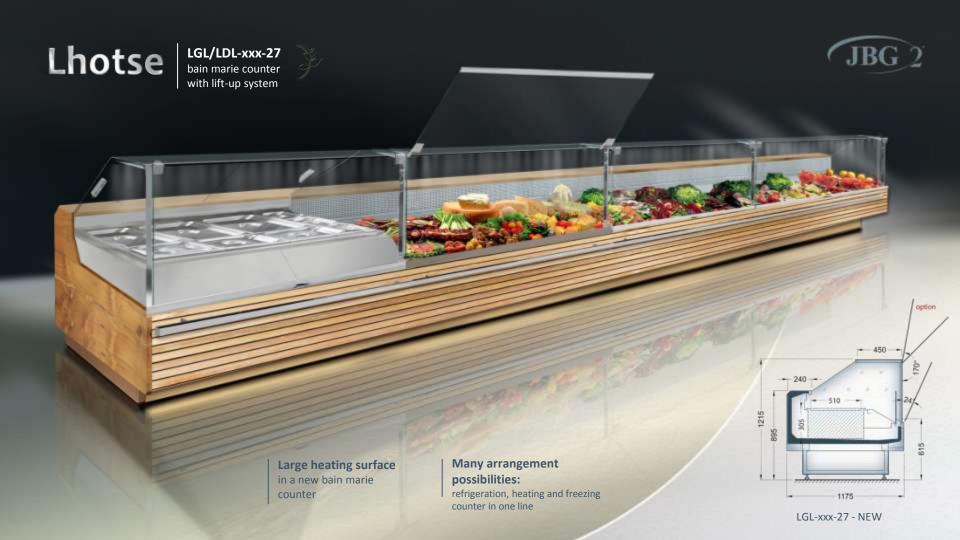

### Lhotse

#### Inouse LDL-xxx-09

**Special designed refrigeration counter** for remote cooling system, straight glass

LDL-xxx-26

LDL-xxx-26

LNL-xxx-27

LGL-xxx-27 (bain maree)

LGL-xxx-27