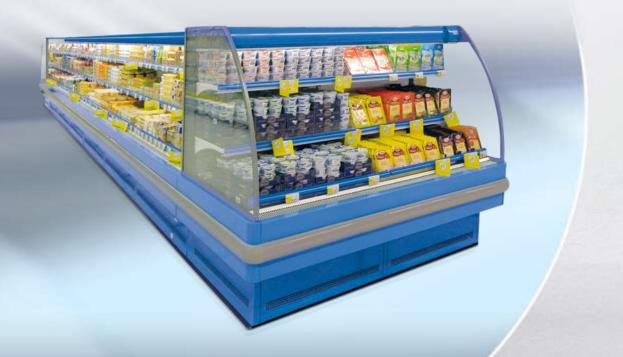

#### MULTIDECKS REMOTE

RDG-xxx-H2/H3/H4/L2/L3/L4

### Gerlach

Refrigeration remote multideck with or without glass doors

Gerlach RDG-xxx-H2/H3/H4

RDG-xxx-H3

RDG-xxx-H4