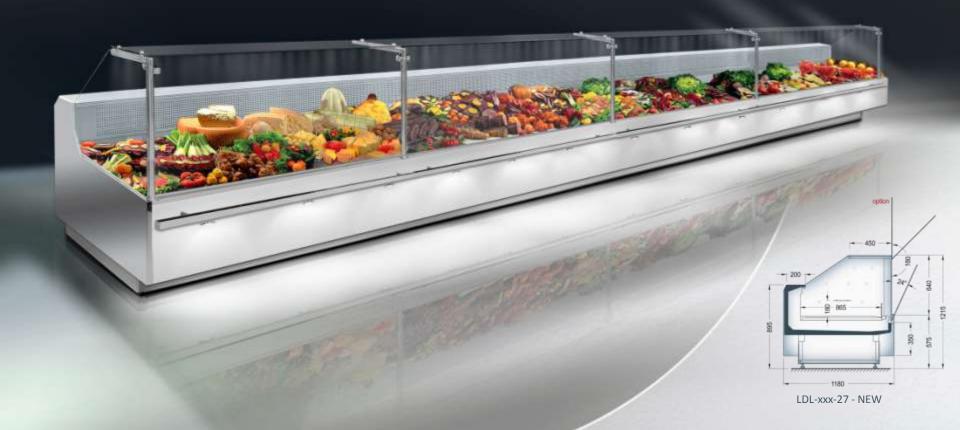

#### LDL-xxx-27

counter with lift-up system, two/three level cascade as an option