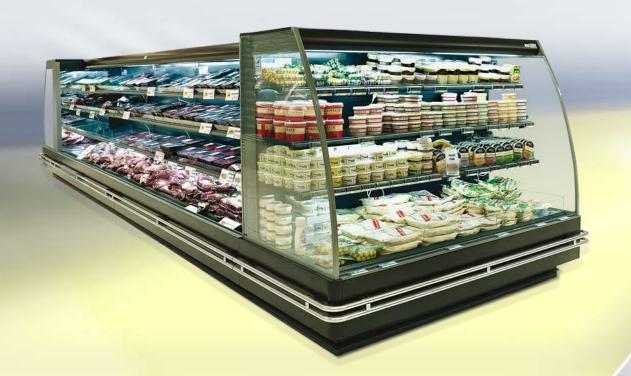

#### MULTIDECKS REMOTE

RDG-xxx-H2/H3/H4/L2/L3/L4

### Gerlach

Refrigeration remote multideck with or without glass doors

Gerlach RDG-xxx-H2/H3/H4

RDG-xxx-H3

RDG-xxx-H4