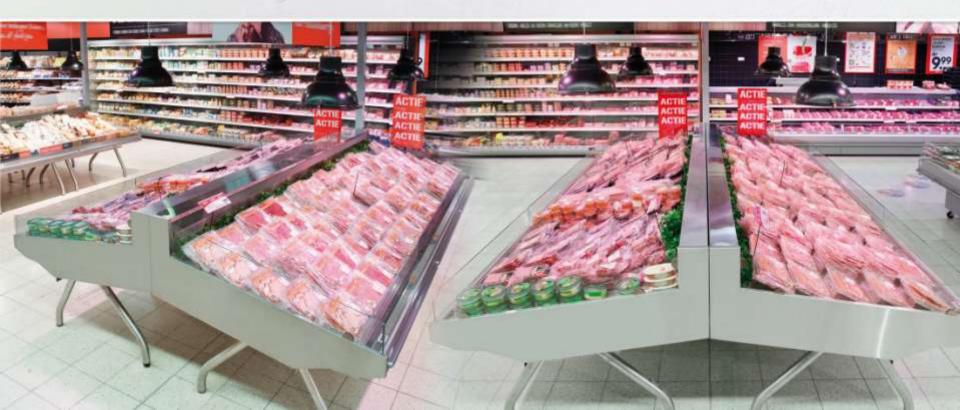

#### LDL-xxx-27

counter with lift-up system, two/three level cascade as an option

#### Elegance

and better product exposition