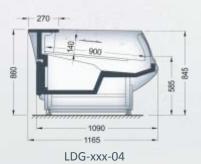

#### Inotse LSL-xxx-11

LSL-xxx-11

LSL-xxx-11

LDG-xxx-04

### Grazia

180 aption 3 900

LDG-xxx-04

LDH-xxx-01/02/03/04/05/13