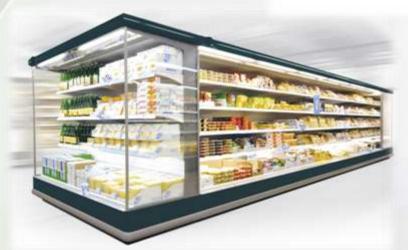

#### MULTIDECKS REMOTE

RDG-xxx-H2/H3/H4/L2/L3/L4

### Gerlach

Refrigeration remote multideck with or without glass doors

Gerlach RDG-xxx-H2/H3/H4

RDG-xxx-H3

RDG-xxx-H4