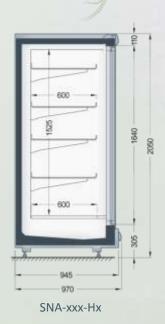

O-xxx-H1







### Olimp





RDO-xxx-H2





RDA-xxx-05/15

# Andy











RDA-xxx-05

### Andy







RDA-xxx-11









RDA-xxx-12

# Andy RDA-xxx-15







RDA-xxx-15





Andy RDA-xxx-22/23





RDA-xxx-22







### Andy







RDA-xxx-16

Andy







RDA-xxx-17

## Andy RDA-xxx-18







RDA-xxx-18



#### MNX/MNY-xxx-L1/H1













MNX/MNY-xxx-H1



MNX/MNY-xxx-L1





### ISLANDS REMOTE





WNE/WDE-xxx-01/02/03/04/06/07 WNI/WDI-xxx-03/04/05

# Everest









WNE-xxx-01



WNE-xxx-01







WNE/WDE-xxx-03



WNE/WDE-xxx-03







WNE/WDE-xxx-06



WNE/WDE-xxx-06







WNE/WDE-xxx-07

### Everest wni/wdi-xxx-04







WNI/WDI-xxx-04



WNI/WDI-xxx-04











### CABINETS REMOTE





SNA-xxx-H-x/L-x

# Arctic





### Arctic

SNA-xxx-Hx







### Arctic

SNA-xxx-Lx









# COUNTERS (IN PROGRESS) REMOTE









#### LDL-xxx-27

counter with lift-up system, two/three level cascade as an option

#### Elegance

and better product exposition















#### **Color range RAL - Standard JBG-2**





#### **Temperature class**



$$H + 1^{\circ}C \div + 10^{\circ}C$$

$$M1 -1^{0}C \div +5^{0}C$$

$$M2 -1^{0}C \div +7^{0}C$$



3 temperature class = 25°C and 60% humidity