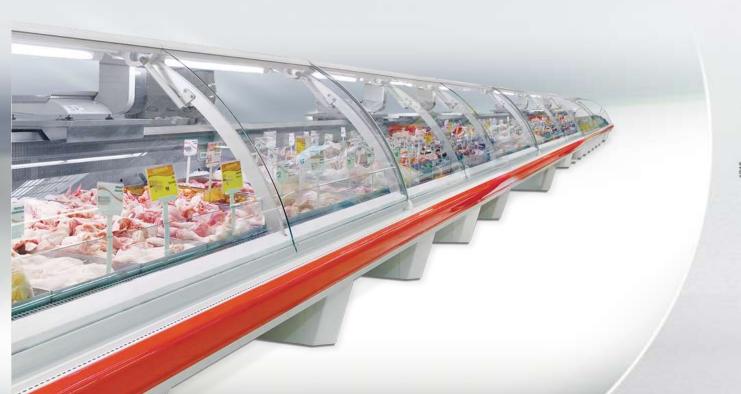

#### COUNTERS REMOTE

LDL-xxx-06/26 LNL-xxx-27 LGL-xxx-27

#### Inouse LDL-xxx-09

**Special designed refrigeration counter** for remote cooling system, straight glass

LDL-xxx-26

LDL-xxx-26

LNL-xxx-27

LGL-xxx-27 (bain maree)

LGL-xxx-27