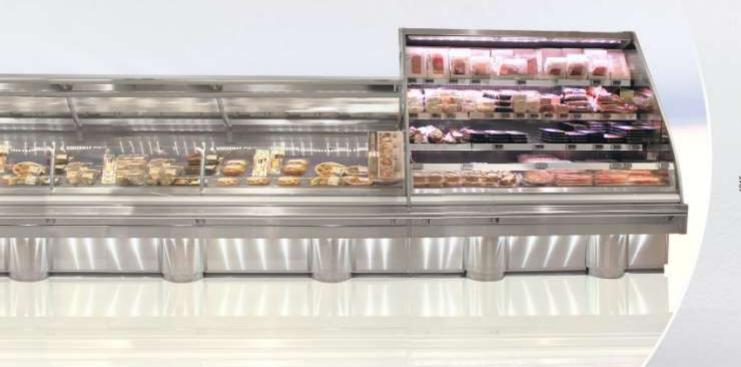

#### LDL-xxx-27

counter with lift-up system, two/three level cascade as an option

#### Elegance

and better product exposition