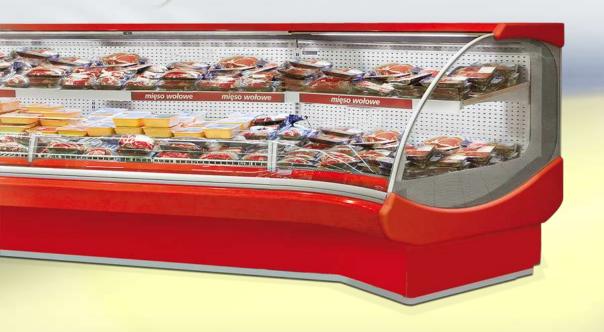

#### Inouse LDL-xxx-09

**Special designed refrigeration counter** for remote cooling system, straight glass

LDL-xxx-26

LDL-xxx-26

LNL-xxx-27

LGL-xxx-27 (bain maree)

LGL-xxx-27