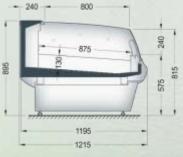

#### Inouse LDL-xxx-09

**Special designed refrigeration counter** for remote cooling system, straight glass

LDL-xxx-26

LDL-xxx-26

LNL-xxx-27

LGL-xxx-27 (bain maree)

LGL-xxx-27