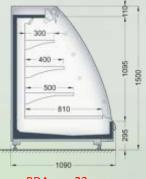

#### LDL-xxx-27

counter with lift-up system, two/three level cascade as an option

#### Elegance

and better product exposition