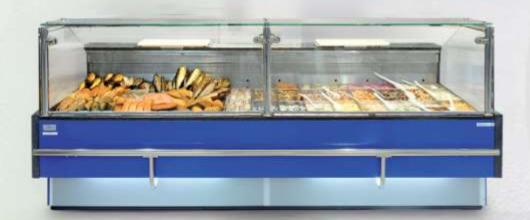

#### Inouse LDL-xxx-09

**Special designed refrigeration counter** for remote cooling system, straight glass

LDL-xxx-26

LDL-xxx-26

LNL-xxx-27

LGL-xxx-27 (bain maree)

LGL-xxx-27