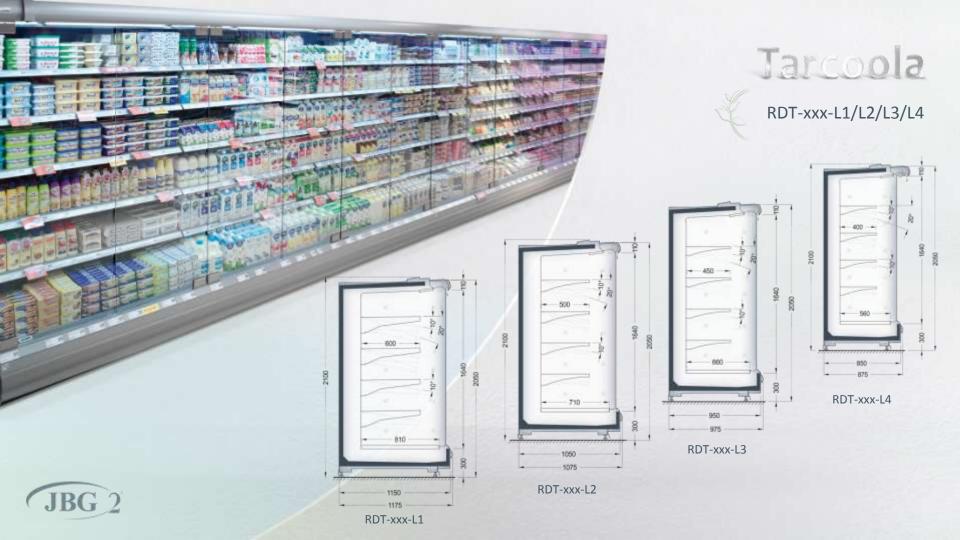

#### Himalaya RDH-xxx-H3 (version 2)

RDH-xxx-H3

RDT-xxx-H1/L1/L2/L3/L4/M2/M3/M4

### Tarcoola

#### RDT-xxx-H1 Tarcoola

RDK-xxx-H1 (version 1)