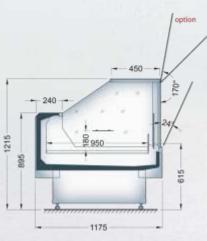

#### LDL-xxx-27

counter with lift-up system, two/three level cascade as an option

#### Elegance

and better product exposition