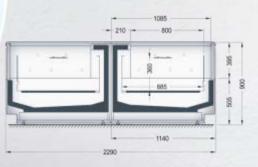

#### Inouse LDL-xxx-09

**Special designed refrigeration counter** for remote cooling system, straight glass

LDL-xxx-26

LDL-xxx-26

LNL-xxx-27

LGL-xxx-27 (bain maree)

LGL-xxx-27