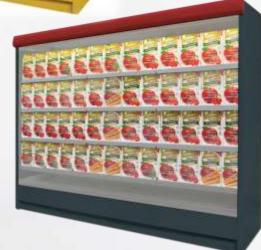

#### Inouse LDL-xxx-09

**Special designed refrigeration counter** for remote cooling system, straight glass

LDL-xxx-26

LDL-xxx-26

LNL-xxx-27

LGL-xxx-27 (bain maree)

LGL-xxx-27