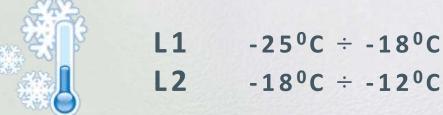

#### **Temperature class**

$$H + 1^{\circ}C \div + 10^{\circ}C$$

$$M1 -1^{0}C \div +5^{0}C$$

$$M2 -1^{0}C \div +7^{0}C$$

3 temperature class = 25°C and 60% humidity