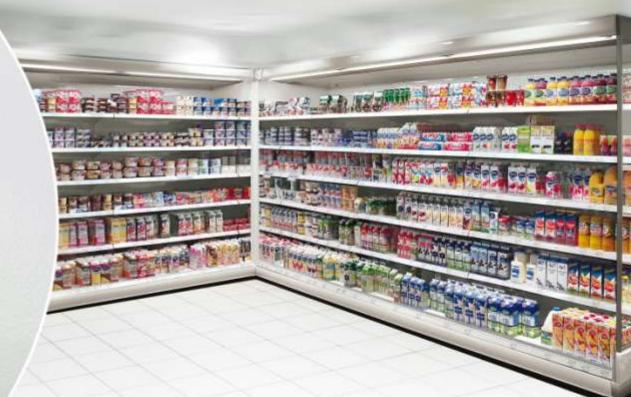

#### MULTIDECKS REMOTE

RDG-xxx-H2/H3/H4/L2/L3/L4

### Gerlach

Refrigeration remote multideck with or without glass doors

Gerlach RDG-xxx-H2/H3/H4

RDG-xxx-H3

RDG-xxx-H4