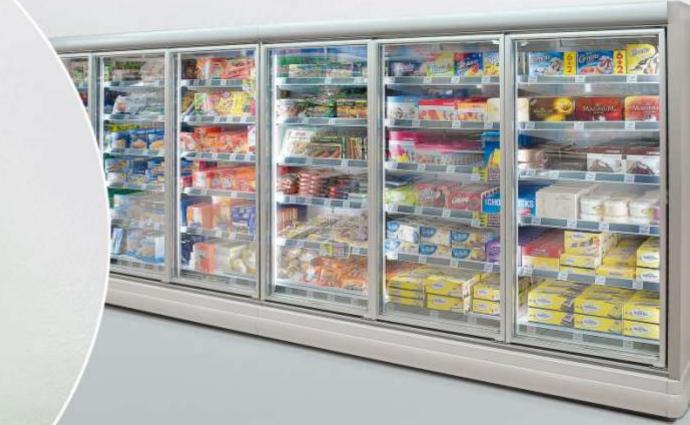

xxx-H1







### Olimp





RDO-xxx-H2





RDA-xxx-05/15

# Andy











RDA-xxx-05

### Andy







RDA-xxx-11









RDA-xxx-12

# Andy RDA-xxx-15







RDA-xxx-15





Andy RDA-xxx-22/23





RDA-xxx-22







### Andy







RDA-xxx-16

Andy







RDA-xxx-17

## Andy RDA-xxx-18







RDA-xxx-18



#### MNX/MNY-xxx-L1/H1













MNX/MNY-xxx-H1



MNX/MNY-xxx-L1





### ISLANDS REMOTE





WNE/WDE-xxx-01/02/03/04/06/07 WNI/WDI-xxx-03/04/05

# Everest









WNE-xxx-01



WNE-xxx-01







WNE/WDE-xxx-03



WNE/WDE-xxx-03







WNE/WDE-xxx-06



WNE/WDE-xxx-06







WNE/WDE-xxx-07

### Everest wni/wdi-xxx-04







WNI/WDI-xxx-04



WNI/WDI-xxx-04











### CABINETS REMOTE





SNA-xxx-H-x/L-x

# Arctic





### Arctic

SNA-xxx-Hx







### Arctic

SNA-xxx-Lx









# COUNTERS (IN PROGRESS) REMOTE









#### LDL-xxx-27

counter with lift-up system, two/three level cascade as an option

#### Elegance

and better product exposition















#### **Color range RAL - Standard JBG-2**





#### **Temperature class**



$$H + 1^{\circ}C \div + 10^{\circ}C$$

$$M1 -1^{0}C \div +5^{0}C$$

$$M2 -1^{0}C \div +7^{0}C$$



3 temperature class = 25°C and 60% humidity