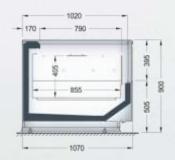

#### Inouse LDL-xxx-09

**Special designed refrigeration counter** for remote cooling system, straight glass

LDL-xxx-26

LDL-xxx-26

LNL-xxx-27

LGL-xxx-27 (bain maree)

LGL-xxx-27