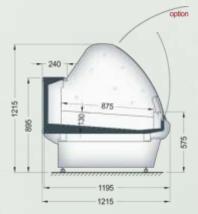

#### Inouse LDL-xxx-09

**Special designed refrigeration counter** for remote cooling system, straight glass

LDL-xxx-26

LDL-xxx-26

LNL-xxx-27

LGL-xxx-27 (bain maree)

LGL-xxx-27