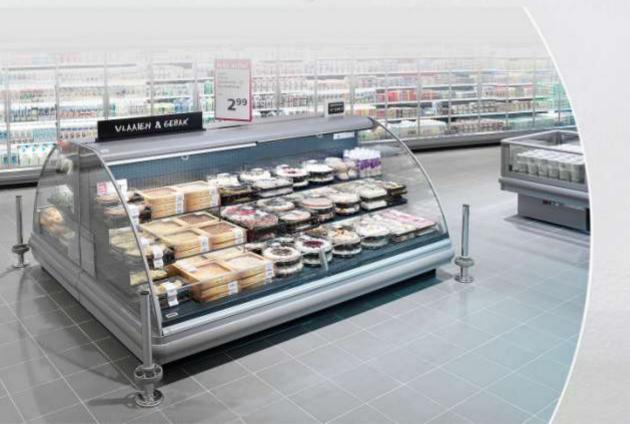

#### LDL-xxx-27

counter with lift-up system, two/three level cascade as an option

#### Elegance

and better product exposition