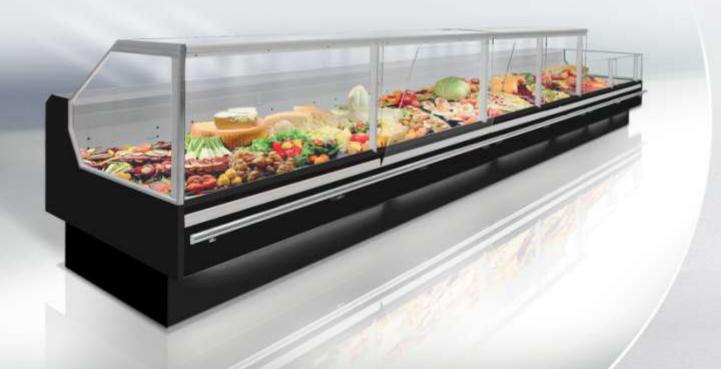

#### LDL-xxx-27

counter with lift-up system, two/three level cascade as an option

#### Elegance

and better product exposition