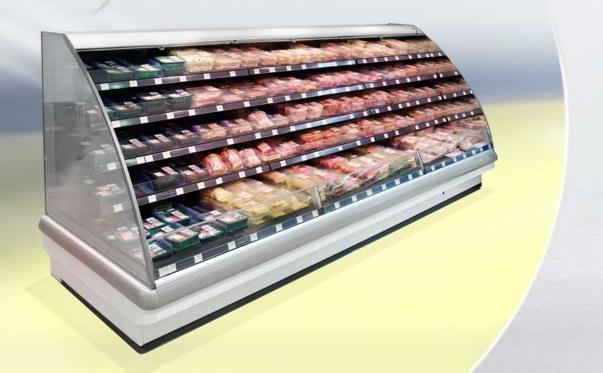

#### LDL-xxx-27

counter with lift-up system, two/three level cascade as an option