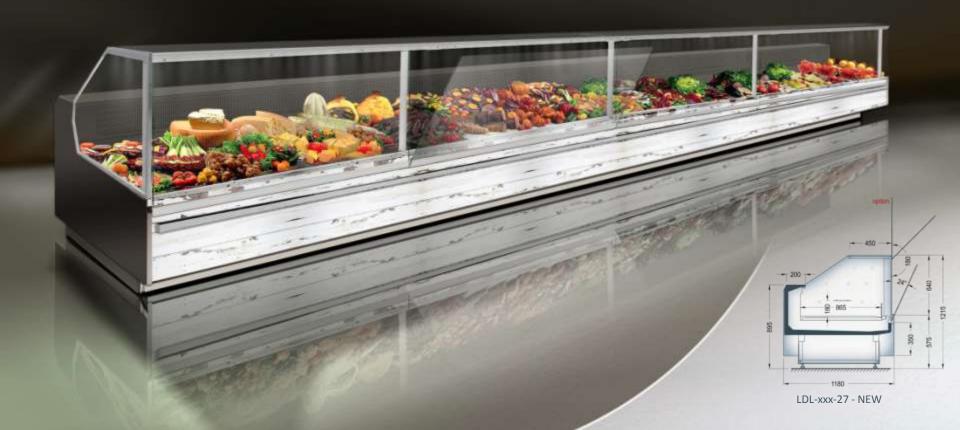

#### LDL-xxx-27

counter with lift-up system, two/three level cascade as an option