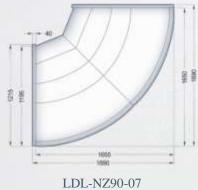

#### PRODUCER OF PROFESSIONAL REFRIGERATION EQUIPMENT



JBG-2 Sp. z o.o. 43-254 Warszowice ul. Gajowa 5 Poland

### PRESENTATION JBG 2 CABINET





#### REMOTE COLLECTION





#### COUNTERS REMOTE





LDL-xxx-06/26 LNL-xxx-27 LGL-xxx-27

### Lhotse



#### Lhouse LDL-xxx-06







### Lhouse LDL-xxx-06







Possibility of connecting in one line with low multidecks

#### Lhotse

LDL-xxx-07











#### Inouse LDL-xxx-07







#### Lhouse LDL-xxx-07









LDL-NW90-07







LDL-NZ45-07

#### Inouse LDL-xxx-07









#### Inouse LDL-xxx-09















**Special designed refrigeration counter** for remote cooling system, straight glass









LDL-xxx-26







LDL-xxx-26









LNL-xxx-27

LGL-xxx-27 (bain maree)









LGL-xxx-27

#### Inotse LSL-xxx-11







LSL-xxx-11



LSL-xxx-11





LDG-xxx-04

### Grazia











180 aption 3 900

LDG-xxx-04











LDH-xxx-01/02/03/04/05/13

## Holland



Holland &

LDH-xxx-01/02/03/04/05/13







LDH-xxx-02



LDH-xxx-03



LDH-xxx-04



LDH-xxx-05

960 1005 LDH-xxx-13

JBG 2

LDH-xxx-01/02/03/04/05/13





LDH-xxx-01/02/03/04/05/13









#### MULTIDECKS REMOTE





RDG-xxx-H2/H3/H4/L2/L3/L4

### Gerlach





Refrigeration remote multideck with or without glass doors



Gerlac