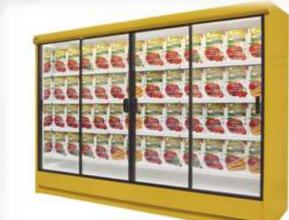

#### MULTIDECKS REMOTE

RDG-xxx-H2/H3/H4/L2/L3/L4

### Gerlach

Refrigeration remote multideck with or without glass doors

Gerlach RDG-xxx-H2/H3/H4

RDG-xxx-H3

RDG-xxx-H4