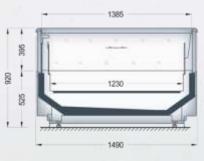

#### LDL-xxx-27

counter with lift-up system, two/three level cascade as an option

#### Elegance

and better product exposition