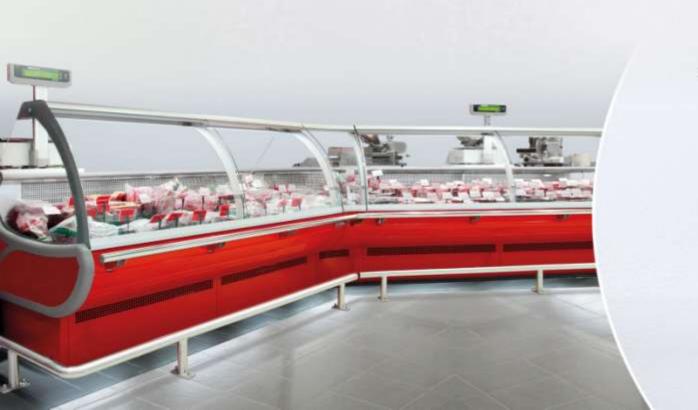

#### Inouse LDL-xxx-09

**Special designed refrigeration counter** for remote cooling system, straight glass

LDL-xxx-26

LDL-xxx-26

LNL-xxx-27

LGL-xxx-27 (bain maree)

LGL-xxx-27