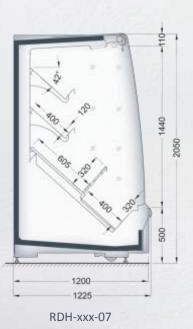

#### Inouse LDL-xxx-09

**Special designed refrigeration counter** for remote cooling system, straight glass

LDL-xxx-26

LDL-xxx-26

LNL-xxx-27

LGL-xxx-27 (bain maree)

LGL-xxx-27