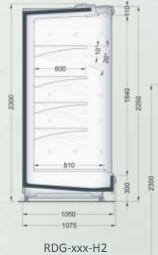

#### MULTIDECKS REMOTE

RDG-xxx-H2/H3/H4/L2/L3/L4

### Gerlach

Refrigeration remote multideck with or without glass doors

Gerlach RDG-xxx-H2/H3/H4

RDG-xxx-H3

RDG-xxx-H4