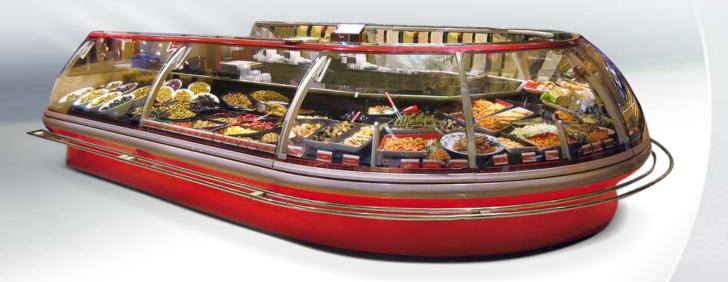

ENT



JBG-2 Sp. z o.o. 43-254 Warszowice ul. Gajowa 5 Poland

### PRESENTATION JBG 2 CABINET





#### REMOTE COLLECTION





#### COUNTERS REMOTE





LDL-xxx-06/26 LNL-xxx-27 LGL-xxx-27

### Lhotse



#### Lhouse LDL-xxx-06







### Lhouse LDL-xxx-06







Possibility of connecting in one line with low multidecks

#### Lhotse

LDL-xxx-07











#### Inouse LDL-xxx-07







#### Lhouse LDL-xxx-07









LDL-NW90-07







LDL-NZ45-07

#### Inouse LDL-xxx-07









#### Inouse LDL-xxx-09















**Special designed refrigeration counter** for remote cooling system, straight glass









LDL-xxx-26







LDL-xxx-26









LNL-xxx-27

LGL-xxx-27 (bain maree)









LGL-xxx-27

#### Inotse LSL-xxx-11







LSL-xxx-11



LSL-xxx-11





LDG-xxx-04

### Grazia











180 aption 3 900

LDG-xxx-04











LDH-xxx-01/02/03/04/05/13

## Holland



Holland &

LDH-xxx-01/02/03/04/05/13







LDH-xxx-02



LDH-xxx-03



LDH-xxx-04



LDH-xxx-05

960 1005 LDH-xxx-13

JBG 2

LDH-xxx-01/02/03/04/05/13





LDH-xxx-01/02/03/04/05/13









#### MULTIDECKS REMOTE





RDG-xxx-H2/H3/H4/L2/L3/L4

### Gerlach





Refrigeration remote multideck with or without glass doors



Gerlach RDG-xxx-H2/H3/H4





RDG-xxx-H3



RDG-xxx-H4





#### Gerlach

RDG-xxx-L2/L3/L4









RDH-xxx-H3

# Himalaya



#### Himalaya RDH-xxx-H3 (version 2)







RDH-xxx-H3



RDT-xxx-H1/L1/L2/L3/L4/M2/M3/M4

### Tarcoola





#### RDT-xxx-H1 Tarcoola













RDK-xxx-H1 (version 1)

# Kaukaz



### Kaukaz RDK-xxx-H1







RDK-xxx-H1



### Kaukaz

RDK/SDK-xxx-11

Just arri