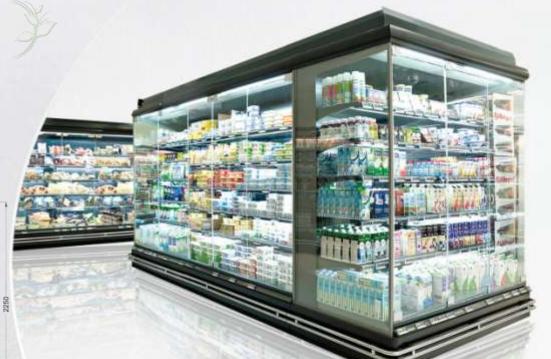

#### MULTIDECKS REMOTE

RDG-xxx-H2/H3/H4/L2/L3/L4

### Gerlach

Refrigeration remote multideck with or without glass doors

Gerlach RDG-xxx-H2/H3/H4

RDG-xxx-H3

RDG-xxx-H4