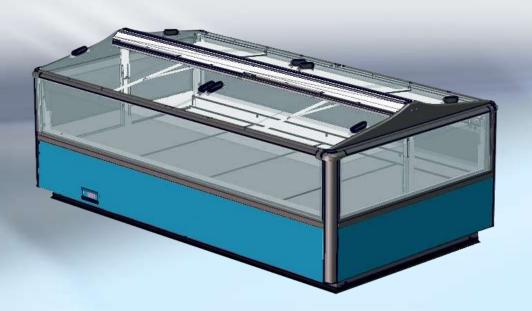

#### LDL-xxx-27

counter with lift-up system, two/three level cascade as an option

#### Elegance

and better product exposition