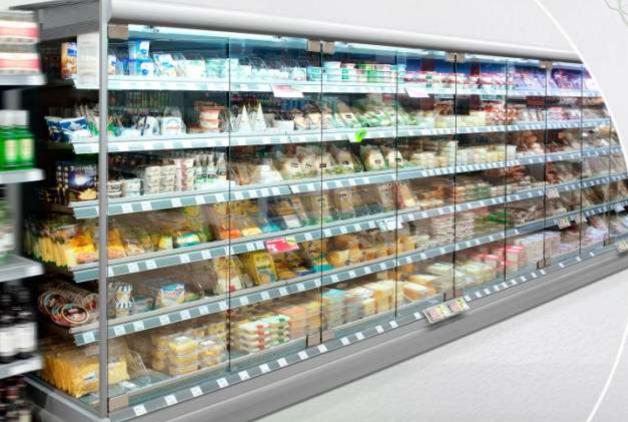

#### Inouse LDL-xxx-09

**Special designed refrigeration counter** for remote cooling system, straight glass

LDL-xxx-26

LDL-xxx-26

LNL-xxx-27

LGL-xxx-27 (bain maree)

LGL-xxx-27

#### Inotse LSL-xxx-11

LSL-xxx-11

LSL-xxx-11

LDG-xxx-04