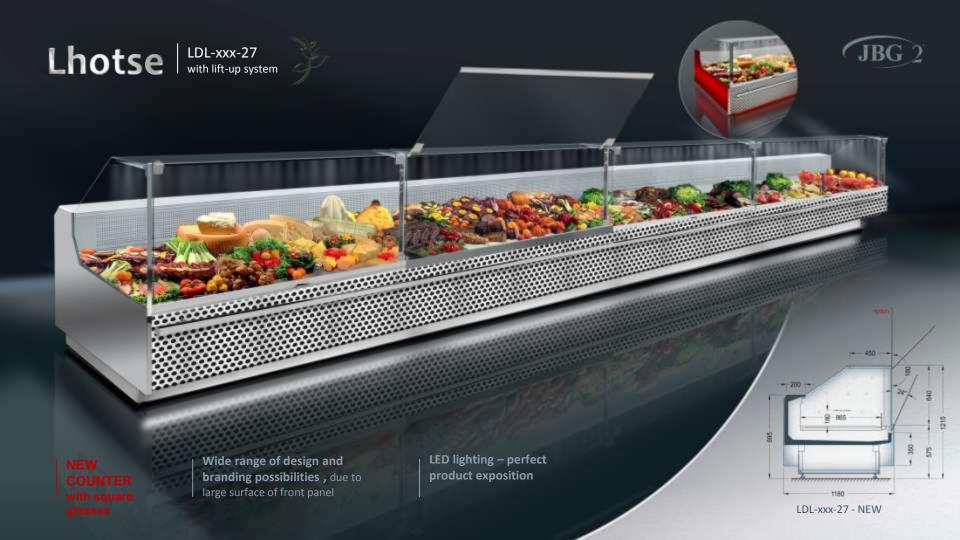

#### LDL-xxx-27

counter with lift-up system, two/three level cascade as an option

#### Elegance

and better product exposition