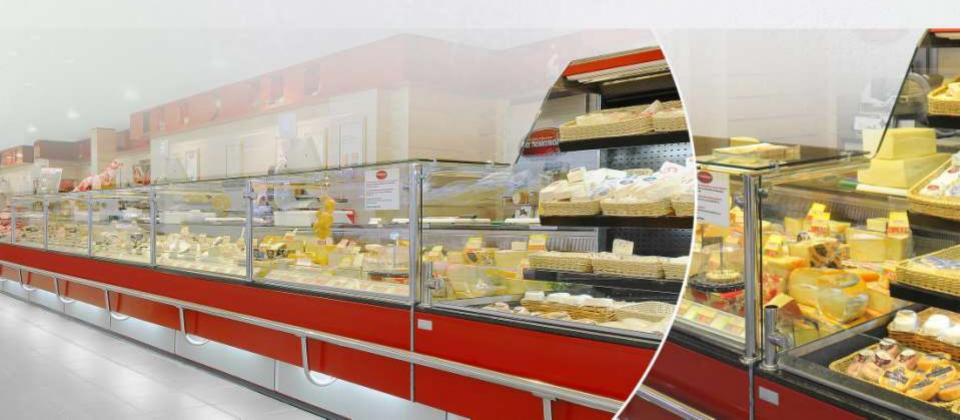

#### Inouse LDL-xxx-09

**Special designed refrigeration counter** for remote cooling system, straight glass

LDL-xxx-26

LDL-xxx-26

LNL-xxx-27

LGL-xxx-27 (bain maree)

LGL-xxx-27