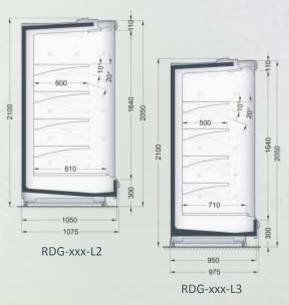

09















**Special designed refrigeration counter** for remote cooling system, straight glass









LDL-xxx-26







LDL-xxx-26









LNL-xxx-27

LGL-xxx-27 (bain maree)









LGL-xxx-27

#### Inotse LSL-xxx-11







LSL-xxx-11



LSL-xxx-11





LDG-xxx-04

### Grazia











180 aption 3 900

LDG-xxx-04











LDH-xxx-01/02/03/04/05/13

## Holland



Holland &

LDH-xxx-01/02/03/04/05/13







LDH-xxx-02



LDH-xxx-03



LDH-xxx-04



LDH-xxx-05

960 1005 LDH-xxx-13

JBG 2

LDH-xxx-01/02/03/04/05/13





LDH-xxx-01/02/03/04/05/13









#### MULTIDECKS REMOTE





RDG-xxx-H2/H3/H4/L2/L3/L4

### Gerlach





Refrigeration remote multideck with or without glass doors



Gerlach RDG-xxx-H2/H3/H4





RDG-xxx-H3



RDG-xxx-H4





#### Gerlach

RDG-xxx-L2/L3/L4









RDH-xxx-H3

# Himalaya



#### Himalaya RDH-xxx-H3 (version 2)







RDH-xxx-H3



RDT-xxx-H1/L1/L2/L3/L4/M2/M3/M4

### Tarcoola





#### RDT-xxx-H1 Tarcoola













RDK-xxx-H1 (version 1)

# Kaukaz



### Kaukaz RDK-xxx-H1







RDK-xxx-H1



### Kaukaz

RDK/SDK-xxx-11

Just arrived!









### Kaukaz RDK/SDK-xxx-11





RDP-xxx-H2/03/07

### & Parma Panama



## & Parma RDP-xxx-L1/H1/H2







RDH-xxx-L1





RDH-xxx-H2



#### & Parma Panama



RDP-xxx-03



RDH-xxx-03



& Parma RDP-xxx-07









RDO-xxx-H1/H2

# Olimp



### Olimp

RDO-xxx-H1/H2





RDO-xxx-H1







### Olimp





RDO-xxx-H2





RDA-xxx-05/15

# Andy











RDA-xxx-05

### Andy







RDA-xxx-11









RDA-xxx-12

# Andy RDA-xxx-15







RDA-xxx-15





Andy RDA-xxx-22/23





RDA-xxx-22