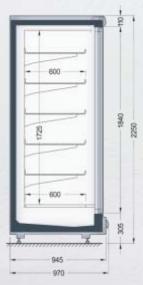

# Olimp

RDO-xxx-H1/H2





RDO-xxx-H1







### Olimp





RDO-xxx-H2





RDA-xxx-05/15

# Andy











RDA-xxx-05

### Andy







RDA-xxx-11









RDA-xxx-12

# Andy RDA-xxx-15







RDA-xxx-15





Andy RDA-xxx-22/23





RDA-xxx-22







### Andy







RDA-xxx-16

Andy







RDA-xxx-17

## Andy RDA-xxx-18







RDA-xxx-18



#### MNX/MNY-xxx-L1/H1













MNX/MNY-xxx-H1



MNX/MNY-xxx-L1





### ISLANDS REMOTE





WNE/WDE-xxx-01/02/03/04/06/07 WNI/WDI-xxx-03/04/05

# Everest









WNE-xxx-01



WNE-xxx-01







WNE/WDE-xxx-03



WNE/WDE-xxx-03







WNE/WDE-xxx-06



WNE/WDE-xxx-06







WNE/WDE-xxx-07

### Everest wni/wdi-xxx-04







WNI/WDI-xxx-04



WNI/WDI-xxx-04











### CABINETS REMOTE





SNA-xxx-H-x/L-x

# Arctic





### Arctic

SNA-xxx-Hx







### Arctic

SNA-xxx-Lx









# COUNTERS (IN PROGRESS) REMOTE









#### LDL-xxx-27

counter with lift-up system, two/three level cascade as an option

#### Elegance

and better product exposition















#### **Color range RAL - Standard JBG-2**





#### **Temperature class**



$$H + 1^{\circ}C \div + 10^{\circ}C$$

$$M1 -1^{0}C \div +5^{0}C$$

$$M2 -1^{0}C \div +7^{0}C$$



3 temperature class = 25°C and 60% humidity