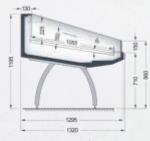

L-xxx-06/26 LNL-xxx-27 LGL-xxx-27

### Lhotse



#### Lhouse LDL-xxx-06







### Lhouse LDL-xxx-06







Possibility of connecting in one line with low multidecks

#### Lhotse

LDL-xxx-07











#### Inouse LDL-xxx-07







#### Lhouse LDL-xxx-07









LDL-NW90-07







LDL-NZ45-07

#### Inouse LDL-xxx-07









#### Inouse LDL-xxx-09















**Special designed refrigeration counter** for remote cooling system, straight glass









LDL-xxx-26







LDL-xxx-26









LNL-xxx-27

LGL-xxx-27 (bain maree)









LGL-xxx-27

#### Inotse LSL-xxx-11







LSL-xxx-11



LSL-xxx-11





LDG-xxx-04

### Grazia











180 aption 3 900

LDG-xxx-04











LDH-xxx-01/02/03/04/05/13

## Holland



Holland &

LDH-xxx-01/02/03/04/05/13







LDH-xxx-02



LDH-xxx-03



LDH-xxx-04



LDH-xxx-05

960 1005 LDH-xxx-13

JBG 2

LDH-xxx-01/02/03/04/05/13





LDH-xxx-01/02/03/04/05/13









#### MULTIDECKS REMOTE





RDG-xxx-H2/H3/H4/L2/L3/L4

### Gerlach





Refrigeration remote multideck with or without glass doors



Gerlach RDG-xxx-H2/H3/H4





RDG-xxx-H3



RDG-xxx-H4





#### Gerlach

RDG-xxx-L2/L3/L4









RDH-xxx-H3

# Himalaya



#### Himalaya RDH-xxx-H3 (version 2)







RDH-xxx-H3



RDT-xxx-H1/L1/L2/L3/L4/M2/M3/M4

### Tarcoola





#### RDT-xxx-H1 Tarcoola













RDK-xxx-H1 (version 1)

# Kaukaz



### Kaukaz RDK-xxx-H1







RDK-xxx-H1



### Kaukaz

RDK/SDK-xxx-11

Just arrived!









### Kaukaz RDK/SDK-xxx-11





RDP-xxx-H2/03/07

### & Parma Panama



## & Parma RDP-xxx-L1/H1/H2







RDH-xxx-L1





RDH-xxx-H2



####