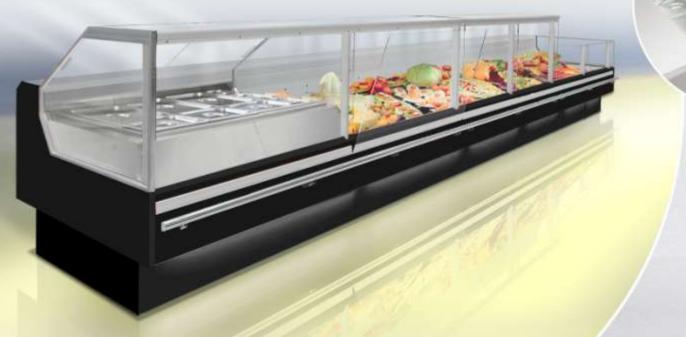

#### Inouse LDL-xxx-09

**Special designed refrigeration counter** for remote cooling system, straight glass

LDL-xxx-26

LDL-xxx-26

LNL-xxx-27

LGL-xxx-27 (bain maree)

LGL-xxx-27