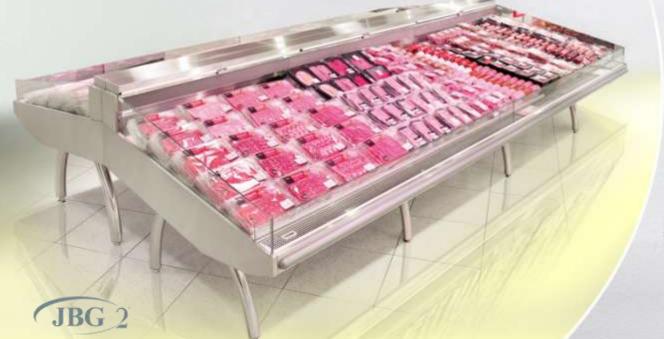

#### Inouse LDL-xxx-09

**Special designed refrigeration counter** for remote cooling system, straight glass

LDL-xxx-26

LDL-xxx-26

LNL-xxx-27

LGL-xxx-27 (bain maree)

LGL-xxx-27