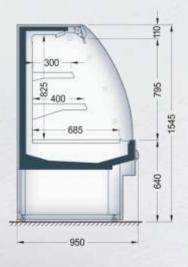

#### Inouse LDL-xxx-09

**Special designed refrigeration counter** for remote cooling system, straight glass

LDL-xxx-26

LDL-xxx-26

LNL-xxx-27

LGL-xxx-27 (bain maree)

LGL-xxx-27