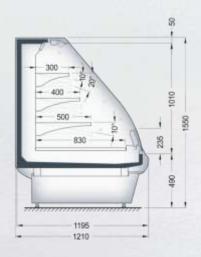

#### Inouse LDL-xxx-09

**Special designed refrigeration counter** for remote cooling system, straight glass

LDL-xxx-26

LDL-xxx-26

LNL-xxx-27

LGL-xxx-27 (bain maree)

LGL-xxx-27