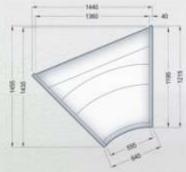

#### PRODUCER OF PROFESSIONAL REFRIGERATION EQUIPMENT



JBG-2 Sp. z o.o. 43-254 Warszowice ul. Gajowa 5 Poland

### PRESENTATION JBG 2 CABINET





#### REMOTE COLLECTION





#### COUNTERS REMOTE





LDL-xxx-06/26 LNL-xxx-27 LGL-xxx-27

### Lhotse



#### Lhouse LDL-xxx-06







### Lhouse LDL-xxx-06







Possibility of connecting in one line with low multidecks

#### Lhotse

LDL-xxx-07











#### Inouse LDL-xxx-07







#### Lhouse LDL-xxx-07









LDL-NW90-07







LDL-NZ45-07

#### Inouse LDL-xxx-07









#### Inouse LDL-xxx-09















**Special designed refrigeration counter** for remote cooling system, straight glass









LDL-xxx-26







LDL-xxx-26









LNL-xxx-27

LGL-xxx-27 (bain maree)









LGL-xxx-27

#### Inotse LSL-xxx-11







LSL-xxx-11



LSL-xxx-11





LDG-xxx-04

### Grazia











180 aption 3 900

LDG-xxx-04











LDH-xxx-01/02/03/04/05/13

## Holland



Holland &

LDH-xxx-01/02/03/04/05/13







LDH-xxx-02



LDH-xxx-03



LDH-xxx-04



LDH-xxx-05

960 1005 LDH-xxx-13

JBG 2

LDH-xxx-01/02/03/04/05/13





LDH-xxx-01/02/03/04/05/13









#### MULTIDECKS REMOTE





RDG-xxx-H2/H3/H4/L2/L3/L4

### Gerlach





Refrigeration remote multideck with or without glass doors



Gerlach RDG-xxx-H2/H3