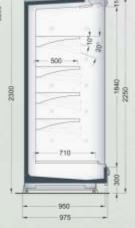

#### MULTIDECKS REMOTE

RDG-xxx-H2/H3/H4/L2/L3/L4

### Gerlach

Refrigeration remote multideck with or without glass doors

Gerlach RDG-xxx-H2/H3/H4

RDG-xxx-H3

RDG-xxx-H4