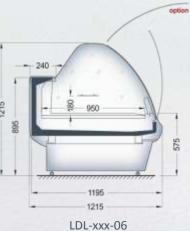

#### Lhouse LDL-xxx-06

### Lhouse LDL-xxx-06

Possibility of connecting in one line with low multidecks