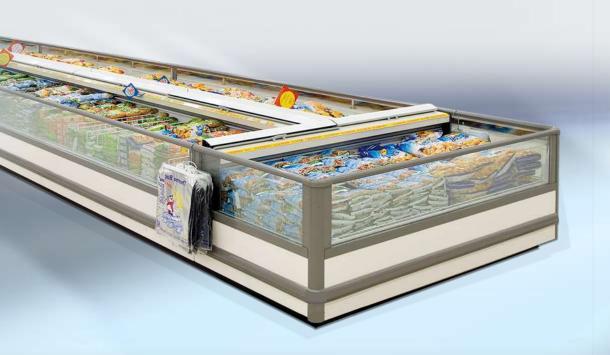

#### LDL-xxx-27

counter with lift-up system, two/three level cascade as an option

#### Elegance

and better product exposition