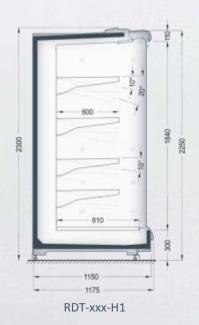

#### Himalaya RDH-xxx-H3 (version 2)

RDH-xxx-H3

RDT-xxx-H1/L1/L2/L3/L4/M2/M3/M4

### Tarcoola

#### RDT-xxx-H1 Tarcoola

RDK-xxx-H1 (version 1)