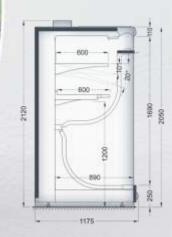

#### MULTIDECKS REMOTE

RDG-xxx-H2/H3/H4/L2/L3/L4

### Gerlach

Refrigeration remote multideck with or without glass doors

Gerlach RDG-xxx-H2/H3/H4

RDG-xxx-H3

RDG-xxx-H4