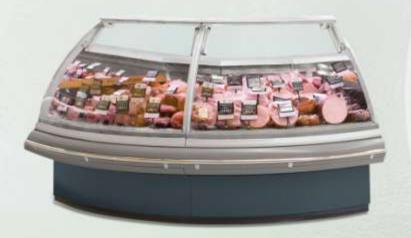

#### LDL-xxx-27

counter with lift-up system, two/three level cascade as an option

#### Elegance

and better product exposition