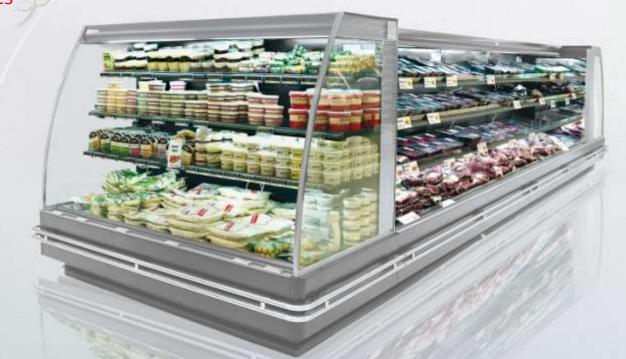

#### MULTIDECKS REMOTE

RDG-xxx-H2/H3/H4/L2/L3/L4

### Gerlach

Refrigeration remote multideck with or without glass doors

Gerlach RDG-xxx-H2/H3/H4

RDG-xxx-H3

RDG-xxx-H4