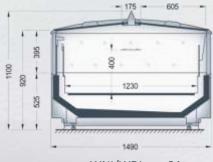

#### LDL-xxx-27

counter with lift-up system, two/three level cascade as an option

#### Elegance

and better product exposition