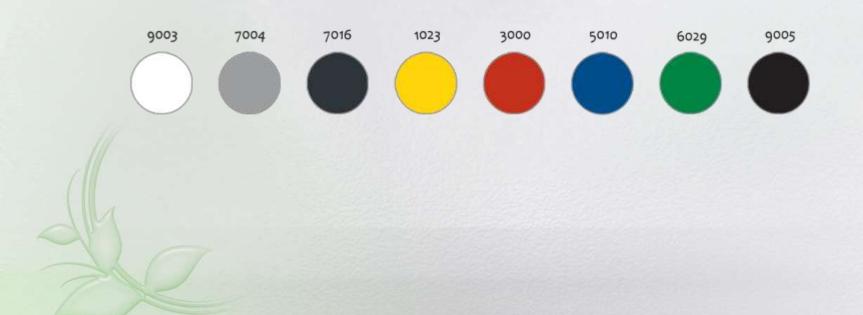

RDA-xxx-16

Andy







RDA-xxx-17

## Andy RDA-xxx-18







RDA-xxx-18



#### MNX/MNY-xxx-L1/H1













MNX/MNY-xxx-H1



MNX/MNY-xxx-L1





### ISLANDS REMOTE





WNE/WDE-xxx-01/02/03/04/06/07 WNI/WDI-xxx-03/04/05

# Everest









WNE-xxx-01



WNE-xxx-01







WNE/WDE-xxx-03



WNE/WDE-xxx-03







WNE/WDE-xxx-06



WNE/WDE-xxx-06







WNE/WDE-xxx-07

### Everest wni/wdi-xxx-04







WNI/WDI-xxx-04



WNI/WDI-xxx-04











### CABINETS REMOTE





SNA-xxx-H-x/L-x

# Arctic





### Arctic

SNA-xxx-Hx







### Arctic

SNA-xxx-Lx









# COUNTERS (IN PROGRESS) REMOTE









#### LDL-xxx-27

counter with lift-up system, two/three level cascade as an option

#### Elegance

and better product exposition















#### **Color range RAL - Standard JBG-2**





#### **Temperature class**



$$H + 1^{\circ}C \div + 10^{\circ}C$$

$$M1 -1^{0}C \div +5^{0}C$$

$$M2 -1^{0}C \div +7^{0}C$$



3 temperature class = 25°C and 60% humidity