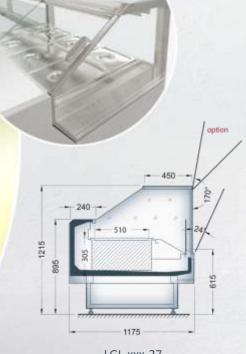

#### LDL-xxx-27

counter with lift-up system, two/three level cascade as an option

#### Elegance

and better product exposition